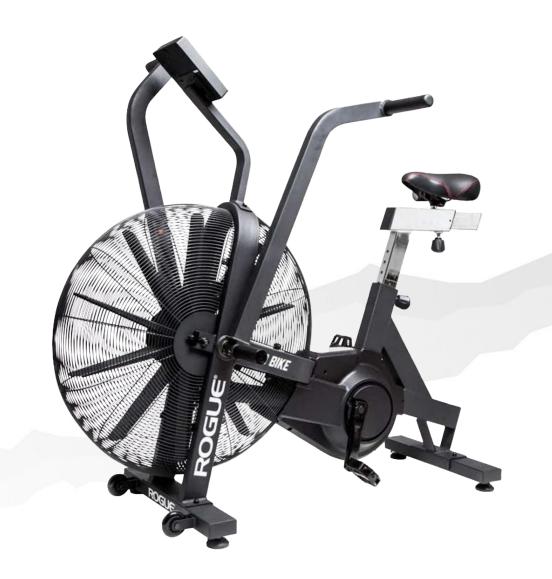

8 –
Performance
Plus
Treadmills:
22" Console



10 –PerformanceTreadmills:16" Console



2 – True Alpine Runner Incline Trainer



5 –
Performance
ClimbMills:
22" Console



2 – Stages SC3 Indoor Bike w/ Ipad holder



2 – Life Fitness total body arc trainer



2 – Life Fitness lower body arc trainer



3 – Precor EFX 883 Elliptical (Lower Body)



3 – Precor EFX 883 Elliptical (lower body)



# 2 – Concept2 Rower



1 – Airdyne (fan) bike



# 1 – Concept2 Ski Erg



### 1 – Jacobs Ladder



## 1 –Curve (Manual) Treadmill



2 –
Performance
Recumbent
Bikes: 16"
Console



1 – Booty Builder Platinum V4



1 – Booty Builder V Squat



1 – Varsity Smith Machine



8 –
Power racks
in the
STRENGTH
Studio



1 – Fixed barbells ranging from 10-110lbs



# 3 –Olympic Flat Bench

1 –Olympic Incline Bench



3 – Glute Ham Bench



# 2 – Flat Benches



## 9 – Adjustable Benches



# **Theragun**









Leg Press

Dual Hip Adductor & Abductor

Dual Seated Leg Curl & Extension

#### Versa Strength Circuit - Lower Body



**Shoulder Press** 



Seated Preacher Curl



**Chest Press** 

#### Versa Strength Circuit - Upper Body



Assisted Chin - Dip



Triceps Pressdown

#### Versa Strength Circuit - Upper Body

#### 12 Station Multi -J