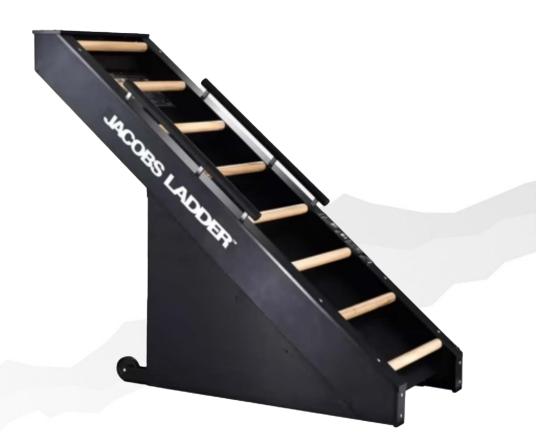

8 –
Performance
Plus
Treadmills:
22" Console



10 –PerformanceTreadmills:16" Console



2 – True Alpine Runner Incline Trainer



5 –
Performance
ClimbMills:
22" Console



2 – Stages SC3 Indoor Bike w/ Ipad holder



2 – Life Fitness total body arc trainer



2 – Life Fitness lower body arc trainer



3 – Precor EFX 883 Elliptical (Lower Body)



3 – Precor EFX 883 Elliptical (lower body)



# 2 – Concept2 Rower



1 – Airdyne (fan) bike



# 1 – Concept2 Ski Erg



### 1 – Jacobs Ladder



## 1 –Curve (Manual) Treadmill



2 –
Performance
Recumbent
Bikes: 16"
Console



1 – Booty Builder Platinum V4



1 – Booty Builder V Squat



1 – Varsity Smith Machine



8 –
Power racks
in the
STRENGTH
Studio



1 – Fixed barbells ranging from 10-110lbs



# 3 –Olympic Flat Bench

1 –Olympic Incline Bench



3 – Glute Ham Bench



# 2 – Flat Benches



## 9 – Adjustable Benches



# **Theragun**









Leg Press

Dual Hip Adductor & Abductor

Dual Seated Leg Curl & Extension

#### Versa Strength Circuit - Lower Body



**Shoulder Press** 



Seated Preacher Curl



**Chest Press** 

#### Versa Strength Circuit - Upper Body



Assisted Chin - Dip



Triceps Pressdown

#### Versa Strength Circuit - Upper Body

#### 12 Station Multi -Jungle

(1) Seated Low Row

(2) Seated Lat Pulldown