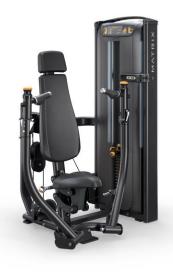

#### Versa Strength Circuit - Upper Body

Assisted Chin - Dip

Triceps Pressdown

#### Versa Strength Circuit - Upper Body