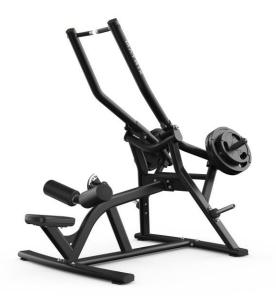

# Magnum Plate Loaded

**Seated Low Row** 

Seated Lat Pulldown

Leg Press

6 – Magnum Half Racks with VRS Platforms

**Dumbbells ranging from 5-100lbs** Olympic plates ranging from 2.5-45lbs Resistance bands (mini, handled and super bands) Jump ropes Stability balls Bosu's Sled push Kettlebells **Medicine balls** Airex pads TRX Plyo boxes Abb mats Foam Rollers **Stretch Table** Wellness mats throughout