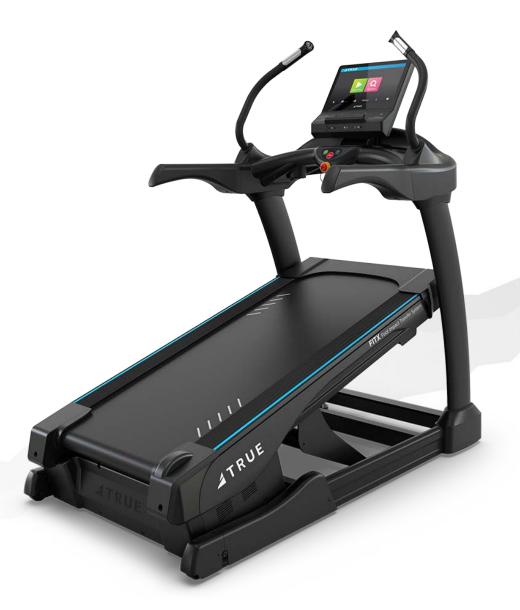

8 –
Performance
Plus
Treadmills:
22" Console



10 –PerformanceTreadmills:16" Console



2 – True Alpine Runner Incline Trainer



5 –
Performance
ClimbMills:
22" Console



2 – Stages SC3 Indoor Bike w/ Ipad holder



2 – Life Fitness total body arc trainer



2 – Life Fitness lower body arc trainer



3 – Precor EFX 883 Elliptical (Lower Body)



3 – Precor EFX 883 Elliptical (lower body)



# 2 – Concept2 Rower



1 – Airdyne (fan) bike



# 1 – Concept2 Ski Erg



### 1 – Jacobs Ladder



## 1 –Curve (Manual) Treadmill



2 –
Performance
Recumbent
Bikes: 16"
Console



1 – Booty Builder Platinum V4



1 – Booty Builder V Squat



1 – Varsity Smith Machine



8 –
Power racks
in the
STRENGTH
Studio



1 – Fixed barbells ranging from 10-110lbs



# 3 –Olympic Flat Bench

1 –Olympic Incline Bench



3 – Glute Ham Bench



# 2 – Flat Benches



## 9 – Adjustable Benches



# **Theragun**









Leg Press

Dual Hip