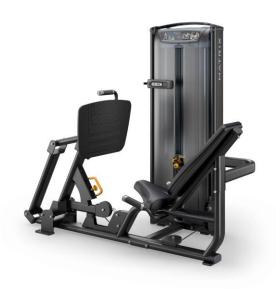

# **Theragun**

Leg Press

Dual Hip Adductor & Abductor

Dual Seated Leg Curl & Extension