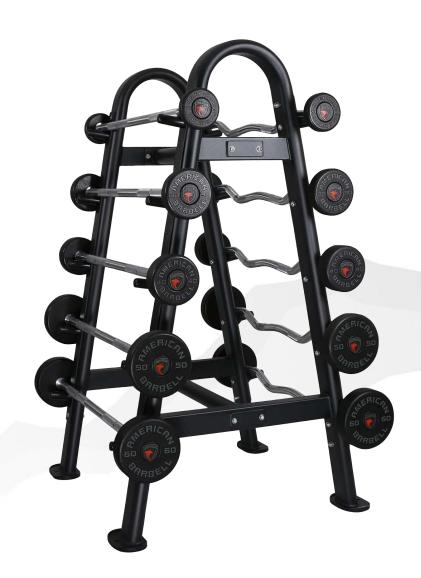

## 1 –Curve (Manual) Treadmill

2 –
Performance
Recumbent
Bikes: 16"
Console

1 – Booty Builder Platinum V4

1 – Booty Builder V Squat

1 – Varsity Smith Machine

8 –
Power racks
in the
STRENGTH
Studio

1 – Fixed barbells ranging from 10-110lbs