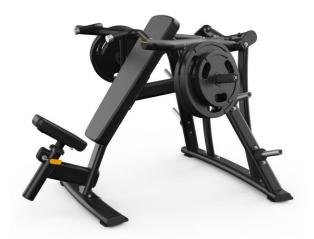

# Magnum Plate Loaded

**Incline Chest Press** 

**Shoulder Press** 

Vertical Bench Press