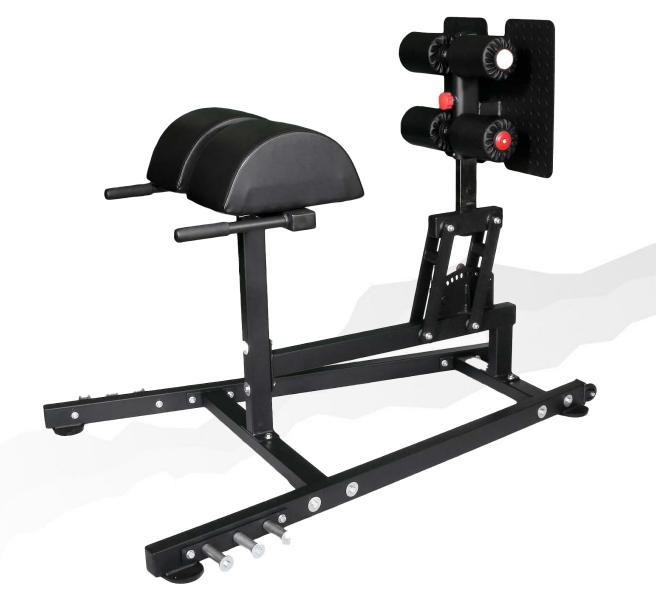

22" Console



10 –PerformanceTreadmills:16" Console



2 – True Alpine Runner Incline Trainer



5 –
Performance
ClimbMills:
22" Console



2 – Stages SC3 Indoor Bike w/ Ipad holder



2 – Life Fitness total body arc trainer



2 – Life Fitness lower body arc trainer



3 – Precor EFX 883 Elliptical (Lower Body)



3 – Precor EFX 883 Elliptical (lower body)



# 2 – Concept2 Rower



1 – Airdyne (fan) bike



# 1 – Concept2 Ski Erg



### 1 – Jacobs Ladder



## 1 –Curve (Manual) Treadmill



2 –
Performance
Recumbent
Bikes: 16"
Console



1 – Booty Builder Platinum V4



1 – Booty Builder V Squat



1 – Varsity Smith Machine



8 –
Power racks
in the
STRENGTH
Studio



1 – Fixed barbells ranging from 10-110lbs



# 3 –Olympic Flat Bench

1 –Olympic Incline Bench



3 – Glute Ham Bench



# 2 – Flat Benches



## 9 – Adjustable Benches



# **Theragun**









Leg Press

Dual Hip Adductor & Abductor

Dual Seated Leg Curl & Extension

#### Versa Strength Circuit - Lower Body



**Shoulder Press** 



Seated Preacher Curl



**Chest Press** 

#### Versa Strength Circuit - Upper Body



Assisted Chin - Dip



Triceps Pressdown

#### Versa Strength Circuit - Upper Body

#### 12 Station Multi -Jungle

(1) Seated Low Row

(2) Seated Lat Pulldown

(9) Adjustable Cable Columns



# Magnum Plate Loaded



**Incline Chest Press** 



**Shoulder Press** 



Vertical Bench Press

# Magnum Plate Loaded



**Seated Low Row** 



Seated Lat Pulldown



Leg Press

6 – Magnum Half Racks with VRS Platforms



**Dumbbells ranging from 5-100lbs** Olympic plates ranging from 2.5-45lbs Resis