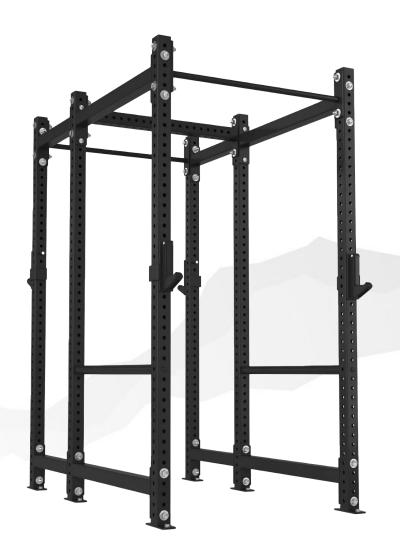

## 1 –Curve (Manual) Treadmill

2 –
Performance
Recumbent
Bikes: 16"
Console

1 – Booty Builder Platinum V4

1 – Booty Builder V Squat

1 – Varsity Smith Machine

8 –
Power racks
in the
STRENGTH
Studio

1 – Fixed barbells ranging from 10-110lbs