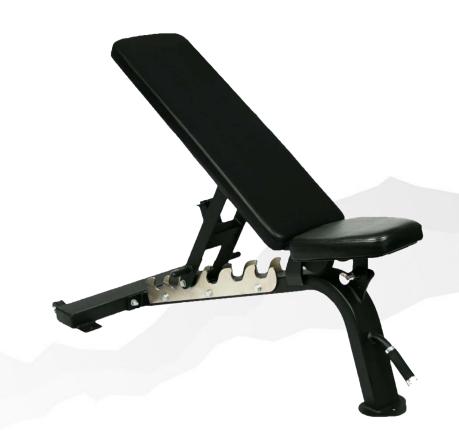

le



2 – True Alpine Runner Incline Trainer



5 –
Performance
ClimbMills:
22" Console



2 – Stages SC3 Indoor Bike w/ Ipad holder



2 – Life Fitness total body arc trainer



2 – Life Fitness lower body arc trainer



3 – Precor EFX 883 Elliptical (Lower Body)



3 – Precor EFX 883 Elliptical (lower body)



# 2 – Concept2 Rower



1 – Airdyne (fan) bike



# 1 – Concept2 Ski Erg



### 1 – Jacobs Ladder



## 1 –Curve (Manual) Treadmill



2 –
Performance
Recumbent
Bikes: 16"
Console



1 – Booty Builder Platinum V4



1 – Booty Builder V Squat



1 – Varsity Smith Machine



8 –
Power racks
in the
STRENGTH
Studio



1 – Fixed barbells ranging from 10-110lbs



# 3 –Olympic Flat Bench

1 –Olympic Incline Bench



3 – Glute Ham Bench



# 2 – Flat Benches



## 9 – Adjustable Benches



# **Theragun**









Leg Press

Dual Hip Adductor & Abductor

Dual Seated Leg Curl & Extension

#### Versa Strength Circuit - Lower Body



**Shoulder Press** 



Seated Preacher Curl



**Chest Press** 

#### Versa Strength Circuit - Upper Body



Assisted Chin - Dip



Triceps Pressdown

#### Versa Strength Circuit - Upper Body

#### 12 Station Multi -Jungle

(1) Seated Low Row

(2) Seated Lat Pulldown

(9) Adjustable Cable Columns



# Magnum Plate Loaded



**Incline Chest Press** 



**Shoulder Press** 



Vertical Bench Press

# Magnum Plate Loaded



**Seated Low Row** 



Seated Lat Pulldown



Leg Press

6 – Magnum Half Racks with VRS Platforms



**Dumbbells ranging from 5-100lbs** Olympic plates ranging from 2.5-45lbs Resistance bands (mini, handled and super bands) Jump ro