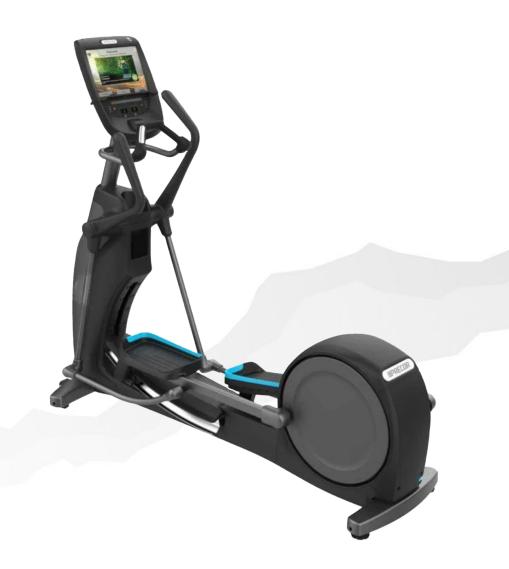

2 – Life Fitness lower body arc trainer

3 – Precor EFX 883 Elliptical (Lower Body)

3 – Precor EFX 883 Elliptical (lower body)