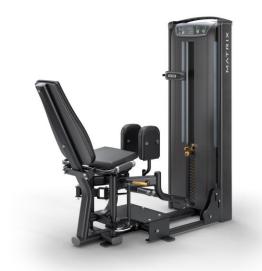

# **Theragun**

Leg Press

Dual Hip Adductor & Abductor

Dual Seated Leg Curl & Extension