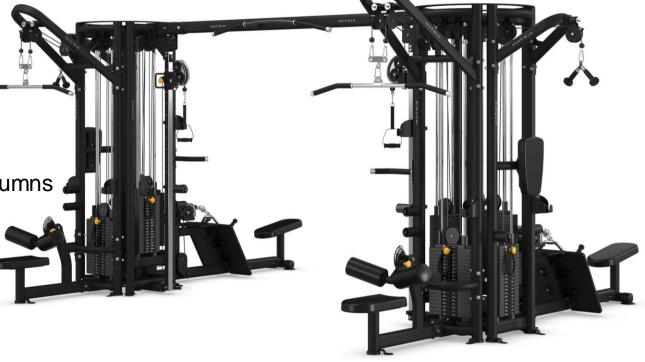

#### 12 Station Multi -Jungle

(1) Seated Low Row

(2) Seated Lat Pulldown

(9) Adjustable Cable Columns