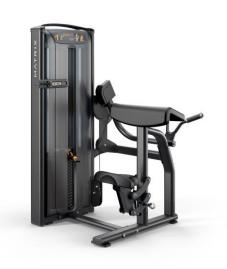

#### Versa Strength Circuit - Upper Body

Assisted Chin - Dip

Triceps Pressdown

#### Versa Strength Circuit - Upper Body