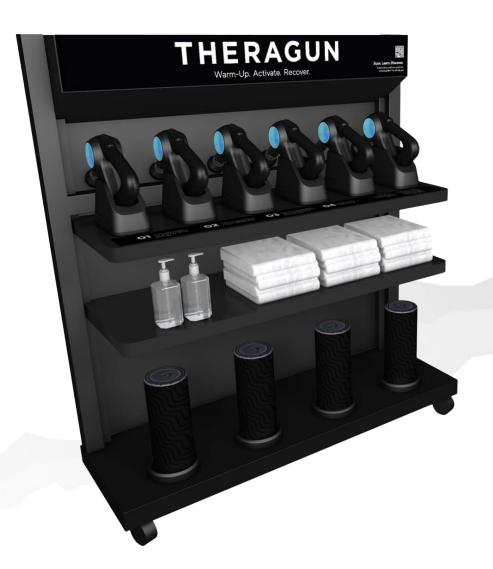

# **Theragun**

Leg Press

Dual Hip Adductor & Abductor

Dual Seated Leg Curl & Extension