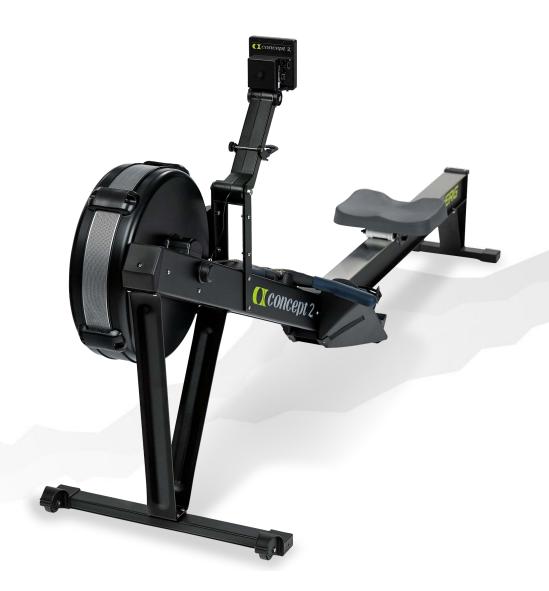

8 –
Performance
Plus
Treadmills:
22" Console



10 –PerformanceTreadmills:16" Console



2 – True Alpine Runner Incline Trainer



5 –
Performance
ClimbMills:
22" Console



2 – Stages SC3 Indoor Bike w/ Ipad holder



2 – Life Fitness total body arc trainer



2 – Life Fitness lower body arc trainer



3 – Precor EFX 883 Elliptical (Lower Body)



3 – Precor EFX 883 Elliptical (lower body)



# 2 – Concept2 Rower



1 – Airdyne (fan) bike



# 1 – Concept2 Ski Erg



### 1 – Jacobs Ladder



## 1 –Curve (Manual) Treadmill



2 –
Performance
Recumbent
Bikes: 16"
Console



1 – Booty Builder Platinum V4



1 – Booty Builder V Squat



1 – Varsity Smith Machine



8 –
Power racks
in the
STRENGTH
Studio



1 – Fixed barbells ranging from 10-110lbs



# 3 –Olympic Flat Bench

1 –Olympic Incline Bench



3 – Glute Ham Bench



# 2 – Flat Benches



## 9 – Adjustable Benches



# **Theragun**









Leg Press

Dual Hip Adductor & Abductor

Dual Seated Leg Curl & Extension

#### Versa Strength Circuit - Lower Body



**Shoulder Press** 



Seated Preacher Curl



**Chest Press** 

#### Versa Strength Circuit - Upper Body



Assisted Chin - Dip



Triceps Pressdown

#### Versa Strength Circuit - Upper Body