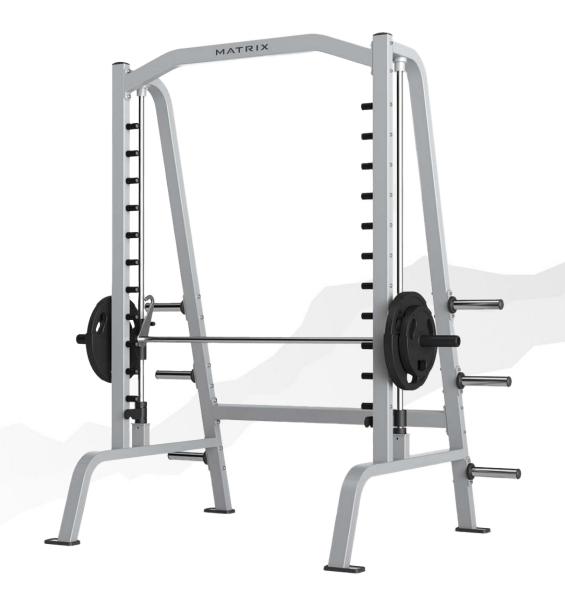

## 1 –Curve (Manual) Treadmill

2 –
Performance
Recumbent
Bikes: 16"
Console

1 – Booty Builder Platinum V4

1 – Booty Builder V Squat

1 – Varsity Smith Machine

8 –
Power racks
in the
STRENGTH
Studio

1 – Fixed barbells ranging from 10-110lbs