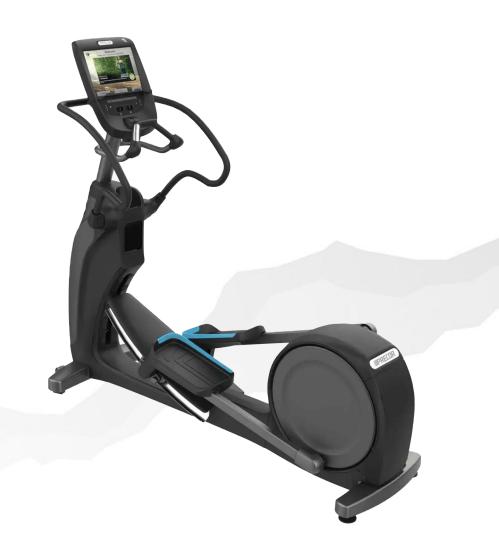

2 – Life Fitness lower body arc trainer

3 – Precor EFX 883 Elliptical (Lower Body)

3 – Precor EFX 883 Elliptical (lower body)