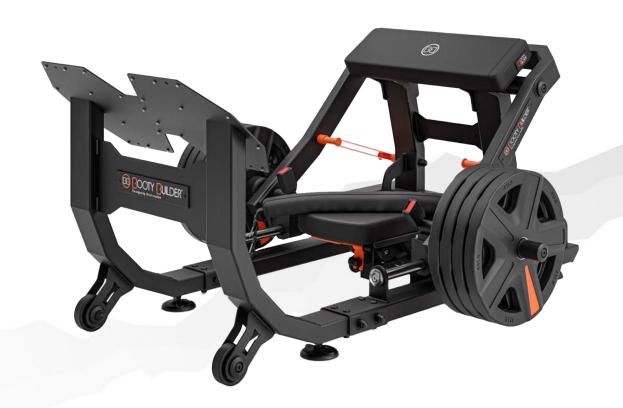

## 1 –Curve (Manual) Treadmill

2 –
Performance
Recumbent
Bikes: 16"
Console

1 – Booty Builder Platinum V4

1 – Booty Builder V Squat

1 – Varsity Smith Machine

8 –
Power racks
in the
STRENGTH
Studio

1 – Fixed barbells ranging from 10-110lbs