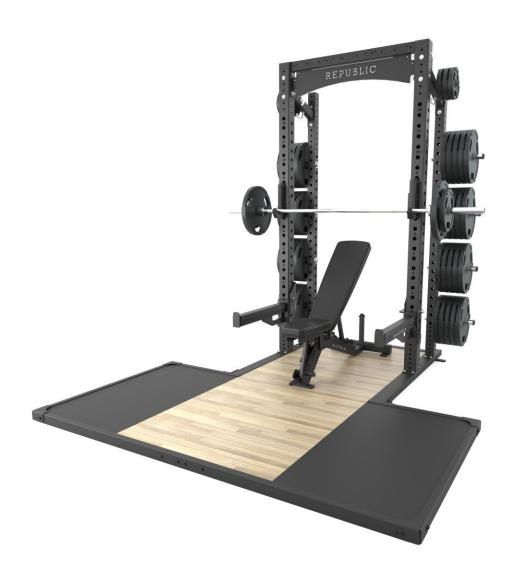

## 1 –Curve (Manual) Treadmill

2 –
Performance
Recumbent
Bikes: 16"
Console

1 – Booty Builder Platinum V4

1 – Booty Builder V Squat

1 – Varsity Smith Machine

8 –
Power racks
in the
STRENGTH
Studio

1 – Fixed barbells ranging from 10-110lbs