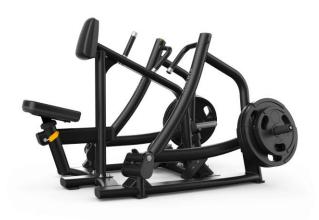

# Magnum Plate Loaded

**Seated Low Row** 

Seated Lat Pulldown

Leg Press

6 – Magnum Half Racks with VRS Platforms

**Dumbbells ranging from 5-100lbs** Olympic plates ranging from 2.5-45lbs Resistance bands (mini, handled and super bands) Jump ropes Stability balls Bosu's Sled push Kettlebells **Medicine balls** Airex pads TRX Plyo boxes Abb mats Foam Rollers **Stretch Table** Wellness mats throughout