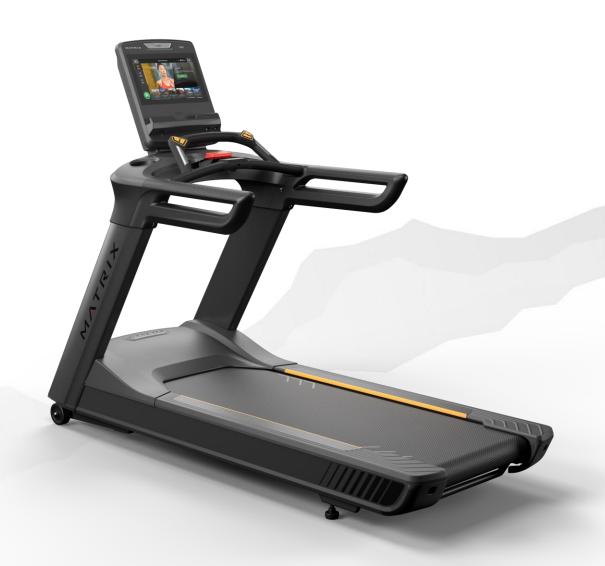

8 –
Performance
Plus
Treadmills:
22" Console

10 –PerformanceTreadmills:16" Console

2 – True Alpine Runner Incline Trainer

5 –
Performance
ClimbMills:
22" Console

2 – Stages SC3 Indoor Bike w/ Ipad holder

2 – Life Fitness total body arc trainer