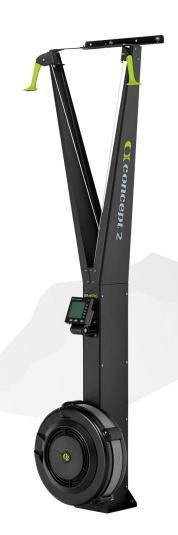

8 –
Performance
Plus
Treadmills:
22" Console



10 –PerformanceTreadmills:16" Console



2 – True Alpine Runner Incline Trainer



5 –
Performance
ClimbMills:
22" Console



2 – Stages SC3 Indoor Bike w/ Ipad holder



2 – Life Fitness total body arc trainer



2 – Life Fitness lower body arc trainer



3 – Precor EFX 883 Elliptical (Lower Body)



3 – Precor EFX 883 Elliptical (lower body)



# 2 – Concept2 Rower



1 – Airdyne (fan) bike



# 1 – Concept2 Ski Erg



### 1 – Jacobs Ladder



## 1 –Curve (Manual) Treadmill



2 –
Performance
Recumbent
Bikes: 16"
Console



1 – Booty Builder Platinum V4



1 – Booty Builder V Squat



1 – Varsity Smith Machine



8 –
Power racks
in the
STRENGTH
Studio



1 – Fixed barbells ranging from 10-110lbs



# 3 –Olympic Flat Bench

1 –Olympic Incline Bench



3 – Glute Ham Bench



# 2 – Flat Benches



## 9 – Adjustable Benches



# **Theragun**









Leg Press

Dual Hip Adductor & Abductor

Dual Seated Leg Curl & Extension

#### Versa Strength Circuit - Lower Body



**Shoulder Press** 



Seated Preacher Curl



**Chest Press** 

#### Versa Strength Circuit - Upper Body



Assisted Chin - Dip



Triceps Pressdown

#### Versa Strength Circuit - Upper Body

#### 12 Station Multi -Jungle

(1) Seated Low Row