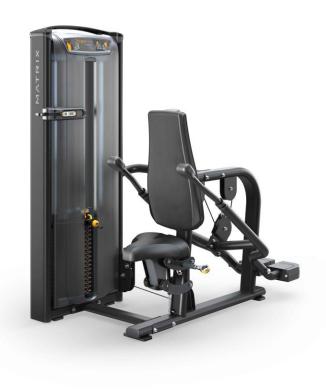

#### Versa Strength Circuit - Lower Body

**Shoulder Press** 

Seated Preacher Curl

**Chest Press** 