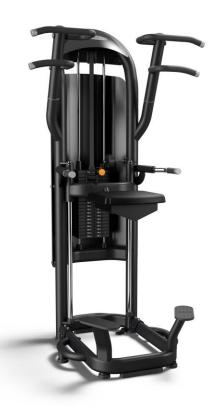

# **Theragun**

Leg Press

Dual Hip Adductor & Abductor

Dual Seated Leg Curl & Extension