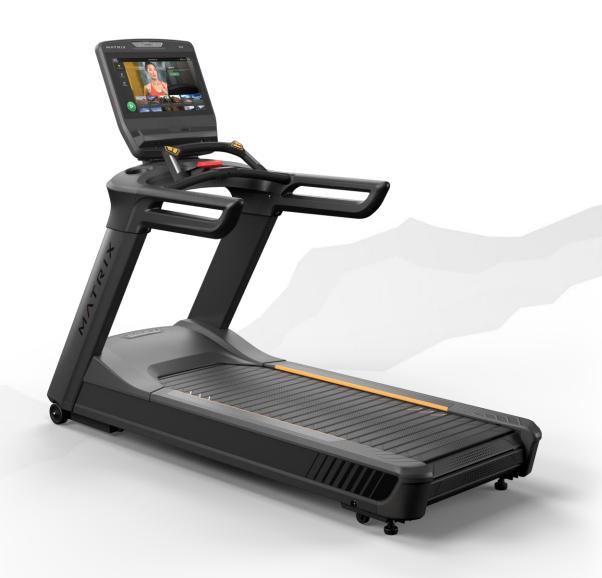

8 –
Performance
Plus
Treadmills:
22" Console

10 –PerformanceTreadmills:16" Console

2 – True Alpine Runner Incline Trainer

5 –
Performance
ClimbMills:
22" Console

2 – Stages SC3 Indoor Bike w/ Ipad holder

2 – Life Fitness total body arc trainer