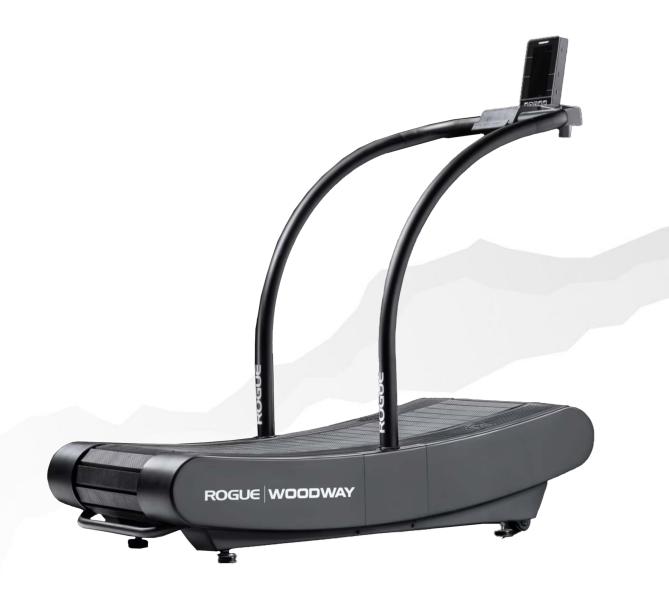

8 –
Performance
Plus
Treadmills:
22" Console

10 –PerformanceTreadmills:16" Console

2 – True Alpine Runner Incline Trainer

5 –
Performance
ClimbMills:
22" Console

2 – Stages SC3 Indoor Bike w/ Ipad holder

2 – Life Fitness total body arc trainer