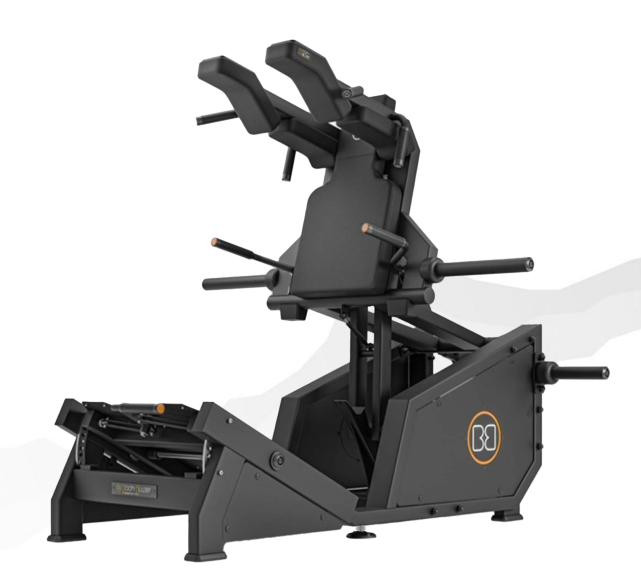

## 1 –Curve (Manual) Treadmill

2 –
Performance
Recumbent
Bikes: 16"
Console

1 – Booty Builder Platinum V4

1 – Booty Builder V Squat

1 – Varsity Smith Machine

8 –
Power racks
in the
STRENGTH
Studio

1 – Fixed barbells ranging from 10-110lbs