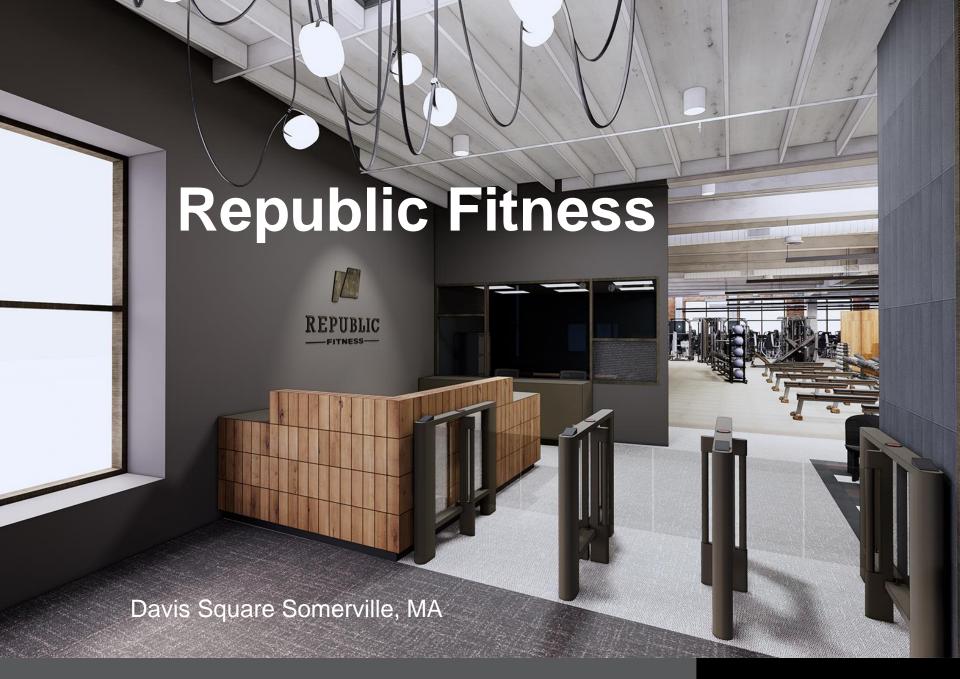

8 –
Performance
Plus
Treadmills:
22" Console

10 –PerformanceTreadmills:16" Console

2 – True Alpine Runner Incline Trainer

5 –
Performance
ClimbMills:
22" Console

2 – Stages SC3 Indoor Bike w/ Ipad holder

2 – Life Fitness total body arc trainer