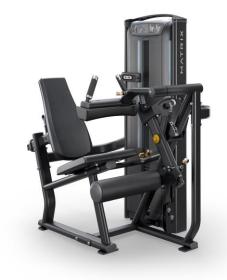

#### Versa Strength Circuit - Lower Body

**Shoulder Press** 

Seated Preacher Curl

**Chest Press** 