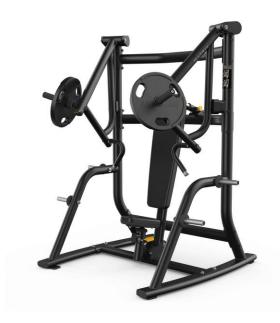

# Magnum Plate Loaded

**Incline Chest Press** 

**Shoulder Press** 

Vertical Bench Press