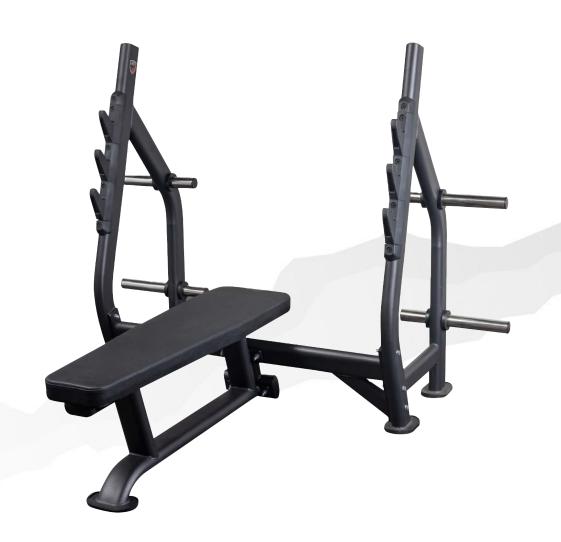

rmance
Plus
Treadmills:
22" Console



10 –PerformanceTreadmills:16" Console



2 – True Alpine Runner Incline Trainer



5 –
Performance
ClimbMills:
22" Console



2 – Stages SC3 Indoor Bike w/ Ipad holder



2 – Life Fitness total body arc trainer



2 – Life Fitness lower body arc trainer



3 – Precor EFX 883 Elliptical (Lower Body)



3 – Precor EFX 883 Elliptical (lower body)



# 2 – Concept2 Rower



1 – Airdyne (fan) bike



# 1 – Concept2 Ski Erg



### 1 – Jacobs Ladder



## 1 –Curve (Manual) Treadmill



2 –
Performance
Recumbent
Bikes: 16"
Console



1 – Booty Builder Platinum V4



1 – Booty Builder V Squat



1 – Varsity Smith Machine



8 –
Power racks
in the
STRENGTH
Studio



1 – Fixed barbells ranging from 10-110lbs



# 3 –Olympic Flat Bench

1 –Olympic Incline Bench



3 – Glute Ham Bench



# 2 – Flat Benches



## 9 – Adjustable Benches



# **Theragun**









Leg Press

Dual Hip Adductor & Abductor

Dual Seated Leg Curl & Extension

#### Versa Strength Circuit - Lower Body



**Shoulder Press** 



Seated Preacher Curl



**Chest Press** 

#### Versa Strength Circuit - Upper Body



Assisted Chin - Dip



Triceps Pressdown

#### Versa Strength Circuit - Upper Body

#### 12 Station Multi -Jungle

(1) Seated Low Row

(2) Seated Lat Pulldown

(9) Adjustable Cable Columns



# Magnum Plate Loaded



**Incline Chest Press** 



**Shoulder Press** 



Vertical Bench Press

# Magnum Plate Loaded



**Seated Low Row** 



Seated Lat Pulldown



Leg Press

6 – Magnum Half Racks with VRS Platforms



**Dumbbells ranging from 5-100lbs** Olympic plates rangi