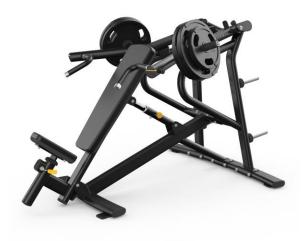

# Magnum Plate Loaded

**Incline Chest Press** 

**Shoulder Press** 

Vertical Bench Press