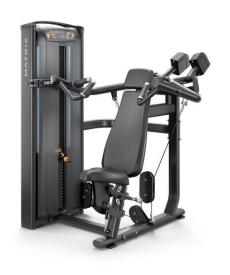

#### Versa Strength Circuit - Lower Body

**Shoulder Press** 

Seated Preacher Curl

**Chest Press** 