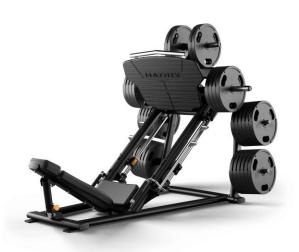

## 1 –Curve (Manual) Treadmill

2 –
Performance
Recumbent
Bikes: 16"
Console

1 – Booty Builder Platinum V4

1 – Booty Builder V Squat

1 – Varsity Smith Machine

8 –
Power racks
in the
STRENGTH
Studio

1 – Fixed barbells ranging from 10-110lbs